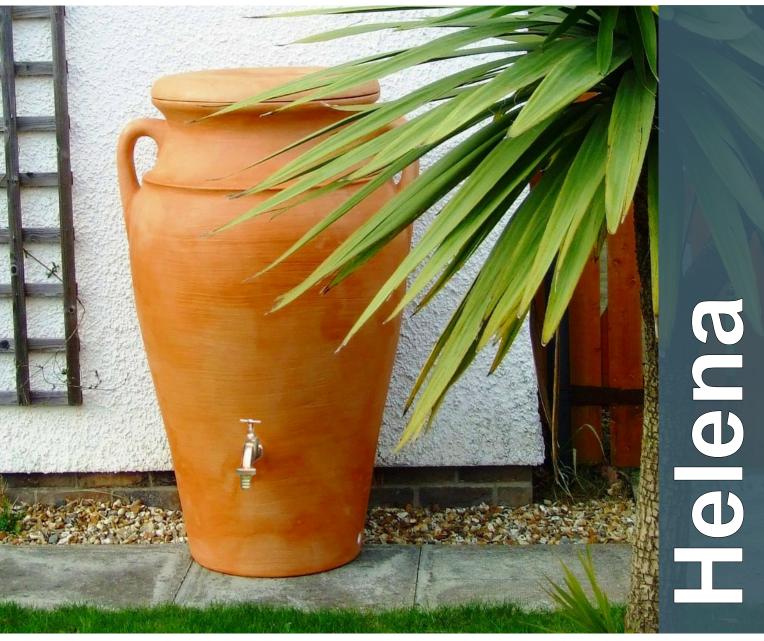

## Helena Water Butt

## **3P Water Butt Helena**

The Helena amphora design brings a touch of ancient Greece to the garden. This amphora water butt has been crafted to give a realistic distressed detailed finish, and like all 3P tanks it's made from weather and UV resistant polyethylene.

A double sided tank, with one side having a more distressed antique finish. Features include brass threaded 3/4" connection points for a screw in tap on the front and back, and side outlet for draining or connecting to another tank. Supplied with brass tap.

Dimensions Height: 120 cm Diameter: 78 cm Capacity: 300 Litres (65 gallons)