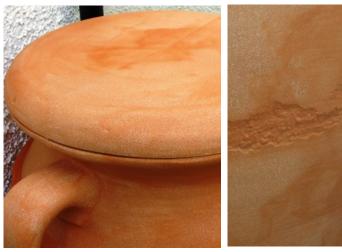

## Amphora Design

Material PE 3P Product Code: 9000670K

Helena lid detail and child safety lock.

Distressed detailed

Tel: 01239 623506 Fax: 08723 312542 www.3ptechnik.co.uk