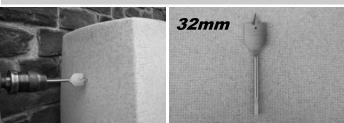

#### 2. Connecting to the Downpipe

Please refer to the Filter Collector or your own Rain Diverter instructions. If in any doubt, please consult a professional tradesman.

Refer to your Filter Collector or other rain diverter instructions. Use the 32 mm flat bit provided to drill a hole for the Filter Collector Universal.

Measure carefully across from the downpipe to the Arcado to connect the Filter Collector and mark the entry point for the filter (we recommend 9 cm from the top of the butt without planting, and 25 cm from the top with planting).