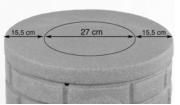

#### 1. Setting Up

Site the Arcado on a firm, level surface, adjacent to the downpipe.