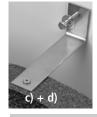

#### 6. Installation of wall bracket

- a) Adjust distance.
- b) Align the holes and drill.
- c) Attach the bracket to the Arcado.
- d) Attach the bracket to the wall using the wall plugs and screws supplied.