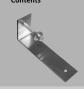

#### 6. Installation of wall bracket

- a) Adjust distance.
- b) Align the holes and drill.
- c) Attach the bracket to the Arcado.
- d) Attach the bracket to the wall using the wall plugs and screws supplied.