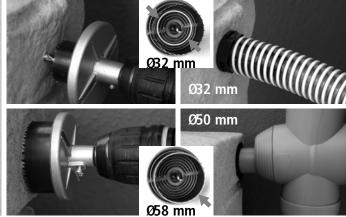

#### 2. Connecting to the Downpipe

Please refer to the Filter Collector or your own Rain Diverter instructions. If in any doubt, please consult a professional tradesman.

Refer to your Filter Collector or other rain diverter instructions. Use the 32 mm flat bit provided to drill a hole for the Filter Collector Universal.

Measure carefully across from the downpipe to the Arcado to connect the Filter Collector and mark the entry point for the filter (we recommend 9 cm from the top of the butt without planting, and 25 cm from the top with planting).