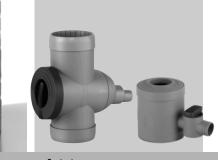

#### 3. Connecting the Tap

Screw the tap provided in the kit into the 3/4" BSP connection thread.

Use PTFE tape for extra protection, and to make sure that the tap sits in the correct position.

Other 3/4" tap fittings can be used.