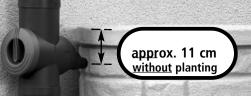

Measure carefully across from the downpipe to the Arcado to connect the Filter Collector and mark the entry point for the filter (we recommend 9 cm from the top of the butt without planting, and 25 cm from the top with planting).