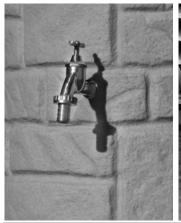

#### 3. Connecting the Tap

Screw the tap provided in the kit into the 3/4" BSP connection thread.

Use PTFE tape for extra protection, and to make sure that the tap sits in the correct position.

Other 3/4" tap fittings can be used.