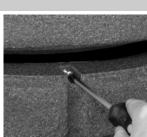

#### 6. Installation of wall bracket

- a) Adjust distance.
- b) Align the holes and drill.
- c) Attach the bracket to the Arcado.
- d) Attach the bracket to the wall using the wall plugs and screws supplied.