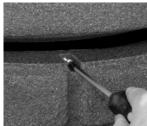

#### 6. Installation of wall bracket

- a) Adjust distance.
- b) Align the holes and drill.
- c) Attach the bracket to the Arcado.
- d) Attach the bracket to the wall using the wall plugs and screws supplied.