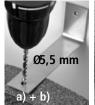

#### 6. Installation of wall bracket

- a) Adjust distance.
- b) Align the holes and drill.
- c) Attach the bracket to the Arcado.
- d) Attach the bracket to the wall using the wall plugs and screws supplied.

#### 2. Connecting to the Downpipe

Please refer to the Filter Collector or your own Rain Diverter instructions. If in any doubt, please consult a professional tradesman.

Refer to your Filter Collector or other rain diverter instructions. Use the 32 mm flat bit provided to drill a hole for the Filter Collector Universal.