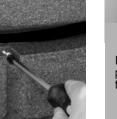

#### 6. Installation of wall bracket

- a) Adjust distance.
- b) Align the holes and drill.
- c) Attach the bracket to the Arcado.
- d) Attach the bracket to the wall using the wall plugs and screws supplied.