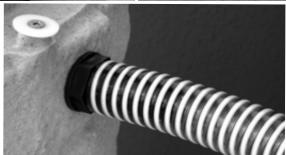

#### 2. Connecting to the Downpipe

Please refer to the Filter Collector or your own Rain Diverter instructions. If in any doubt, please consult a professional tradesman.

Refer to your Filter Collector or other rain diverter instructions. Use the 32 mm flat bit provided to drill a hole for the Filter Collector Universal.

Measure carefully across from the downpipe to the Arcado to connect the Filter Collector and mark the entry point for the filter (we recommend 9 cm from the top of the butt without planting, and 25 cm from the top with planting).