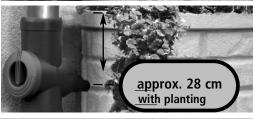

Measure carefully across from the downpipe to the Arcado to connect the Filter Collector and mark the entry point for the filter (we recommend 9 cm from the top of the butt without planting, and 25 cm from the top with planting).